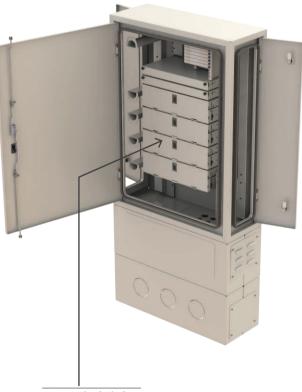

3U Standard Shelves Qty: 6 - Height: 125mm - 72 ETSI Units

Samm Teknoloji - www.samm.com - info@samm.com