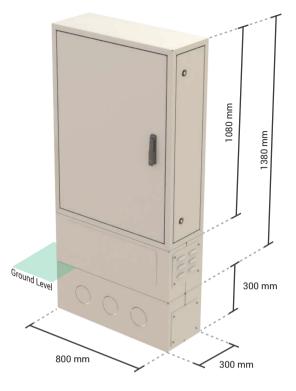

## FDF-ODC-2-X Outdoor

Designed for fiber termination and management, using 19" FIST fiber optic modular and passive equipment; FDF-ODC-2-X are outdoor metal street cabinets that provide, IP 55 rated, reliable environmental and mechanical protection; especially against dirt and dust. FDF-ODC-2-X can be installed above the ground or with the lower cabling section flushed below concrete structures.

## Properties

- Swing handle with lock and key.
- Painted (powder coated) in light-grey (RAL-7035).
- Levelling or height adjuster legs.
- Easy and time-saving installations.
- Compact and safe design.
- Confirms 19" or ETSI installations.
- Side duct Cable attachment plates can be mounted left, right, top or bottom.
- Wall mounting: stand alone or multiple side-to-side mounting.
- Back-to-back mounting.
- Easy adaptation to specific applications by variation of the rack configuration, the shelf configuration and routings of pigtails and jumpers.
- Easy access to cables, pigtails and jumpers during installation, maintenance and upgrade.
- Bend control on all fiber routing.
- Horizontal and vertical patchcord management for storage of functional patchcord over length.
- Horizontal and vertical patchcord storage excess patchcord over length between the shelves and either the equipment or adjacent racks.
- High density side access type of modules is also designed to fit a variety of termination, splice, and storage applications.
- ETSI mounting profiles with cage nuts for shelf mounting are provided at the rear of the rack, allowing optimal access from the front.