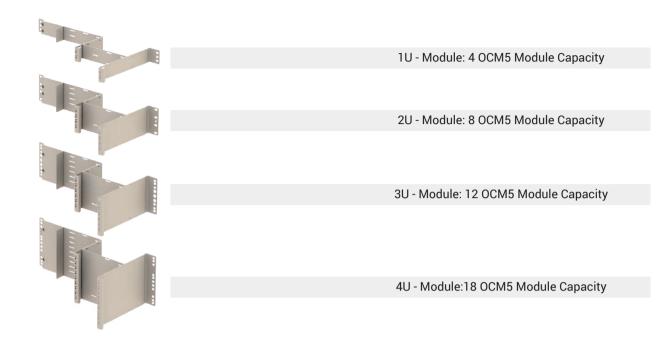

3U Standard Shelves Qty: 6 - Height: 125mm - 72 ETSI Units

Samm Teknoloji - www.samm.com - info@samm.com