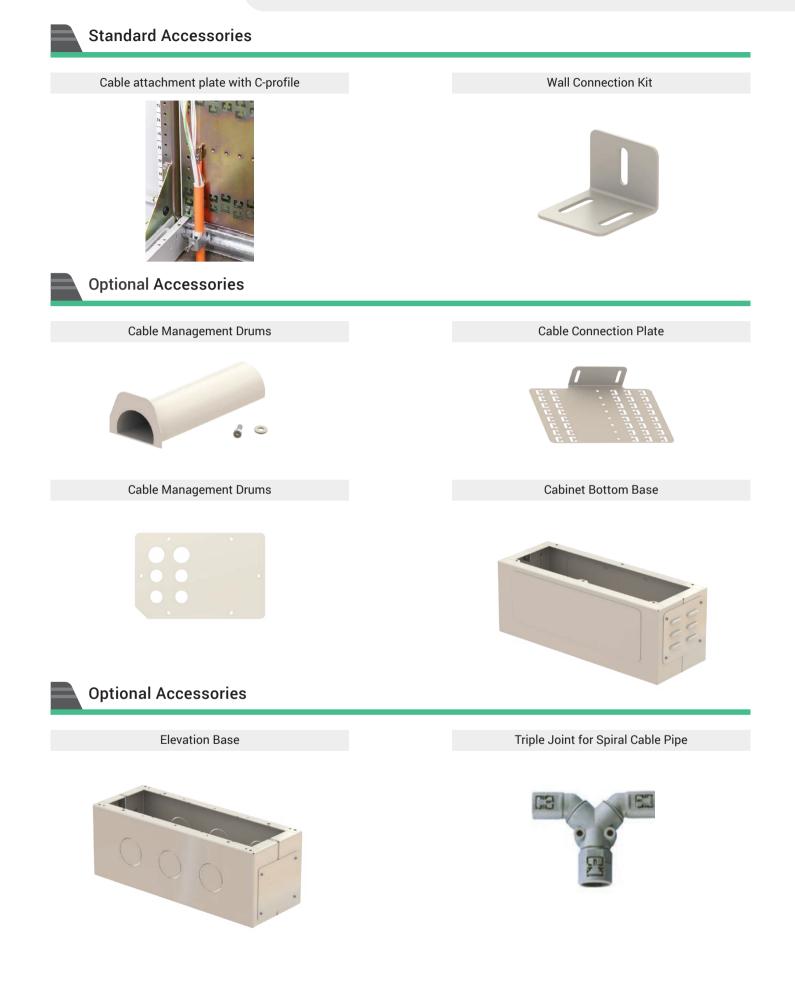

The 19" rack compatible design offers maximum flexibility for installing equipment that adapts next-generation requirements; with cable management drums.

## Properties

- Swing handle with lock and key.
- Painted (powder coated) in light-grey (RAL-7035).
- Levelling or height adjuster legs.
- Easy and time-saving installations.
- Compact and safe design.
- Confirms 19" or ETSI installations.
- Side duct Cable attachment plates can be mounted left, right, top or bottom.
- Wall mounting: stand alone or multiple side-to-side mounting.
- Back-to-back mounting.
- Easy adaptation to specific applications by variation of the rack configuration, the shelf configuration and routings of pigtails and jumpers.
- Easy access to cables, pigtails and jumpers during installation, maintenance and upgrade.
- Bend control on all fiber routing.
- Horizontal and vertical patchcord management for storage of functional patchcord over length.
- Horizontal and vertical patchcord storage excess patchcord over length between the shelves and either the equipment or adjacent racks.
- High density side access type of modules is also designed to fit a variety of termination, splice, and storage applications.
- ETSI mounting profiles with cage nuts for shelf mounting are provided at the rear of the rack, allowing optimal access from the front.