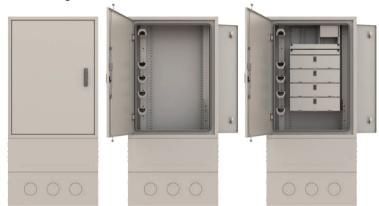

## FDF-ODC-2-X Outdoor

Designed for fiber termination and management, using 19" FIST fiber optic modular and passive equipment; FDF-ODC-2-X are outdoor metal street cabinets that provide, IP 55 rated, reliable environmental and mechanical protection; especially against dirt and dust. FDF-ODC-2-X can be installed above the ground or with the lower cabling section flushed below concrete structures.

With its practical design, front lid and side lids it makes module and cable assembly and cable management very easy. In addition, the lid has two open positions for comfortable working in harsh environments.

The 19" rack compatible design offers maximum flexibility for installing equipment that adapts next-generation requirements; with cable management drums.