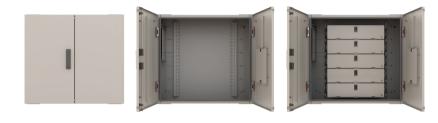

## FDF-WM-01

FDF Series Optical Distribution Frames (ODF) are high density fiber optic management frames that serve as a central cross-connect in the Main Distribution Areas.

FDF-WM series wall-mountable cabinets are fiber management systems that are designed to be used in an exchange, head end or customer premises environment.

Shelves are typically used to house connector panels and separate shelves for splicing, patching, equipment and devices.

3U Standard Shelves Qty: 5 - Height: 125mm - 27 ETSI Units