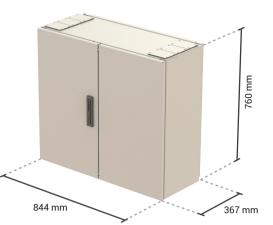

## Properties

- Easy installable wall hanging plate
- Field adaptive mounting profiles to 19" or ETSI width
- Swing handle with lock and key
- Extensive cable inlet/outlet possibilities on top and bottom, left and right
- Cable attachment plate with C-profile included
- Dust-proof, environmental and mechanical protection for the fiber management functions
- Painted (powder coated) in lightgrey (RAL-7035)