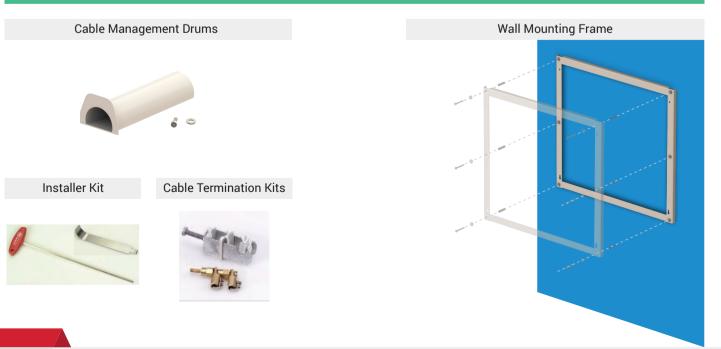

ribution Areas.

FDF-WM series wall-mountable cabinets are fiber management systems that are designed to be used in an exchange, head end or customer premises environment.

Shelves are typically used to house connector panels and separate shelves for splicing, patching, equipment and devices.



## Properties

- Easy installable wall hanging plate
- Field adaptive mounting profiles to 19" or ETSI width
- Swing handle with lock and key
- Extensive cable inlet/outlet possibilities on top and bottom, left and right
- Cable attachment plate with C-profile included
- Dust-proof, environmental and mechanical protection for the fiber management functions
- Painted (powder coated) in lightgrey (RAL-7035)





3U Standard Shelves Qty: 5 - Height: 125mm - 27 ETSI Units

## **Optional Accessories**



Samm Teknoloji - www.samm.com - info@samm.com