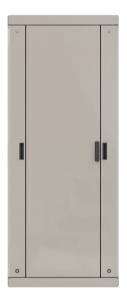

## Floor Standing Fiber Optic Cabinet

FDF-FL-22/30-900

FDF Series Optical Distribution Frames (ODF) are high density fiber optic management frames that serve as a central cross-connect in the Main Distribution Areas. FDF-FL series floor standing cabinets are fiber management systems that are designed to be used in an exchange, head end or customer premises environment. Shelves are typically used to house connector panels and separate shelves for splicing, patching, equipment and devices.

### **Properties and Features**

- Painted (powder coated) in light-grey (RAL-7035).
- Levelling or height adjuster legs.
- Easy and time-saving installations.
- Compact and safe design.
- Conforms to 19" or ETSI installations.
- Suitable for stand alone or multiple side-to-side or back-to-back mounting.
- Easy adaptation to specific applications by variation of the rack configuration, the shelf configuration and routings of pigtails and jumpers.
- Easy access to cables, pigtails and jumpers during installation, maintenance and upgrade.
- Bend control on all fiber routing.
- Horizontal and vertical patchcord management for storage of functional patchcord over length.
- Horizontal and vertical patchcord storage excess patchcord over length between the shelves and either the equipment or adjacent racks.
- High density side access type of modules is also designed to fit a variety of termination, splice, and storage applications.
- ETSI mounting profiles with cage nuts for shelf mounting are provided at the rear of the rack, allowing optimal access from the front.

## **Cabinet Ordering Code**

MT01525

FDF-FL-22/30-900 Floor Standing FO Cabinet (150+600+150), 2.2m