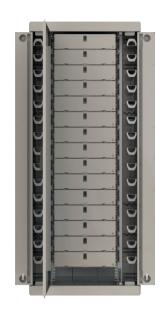

## Floor Standing Fiber Optic Cabinet

FDF-FL-22/30-900

FDF Series Optical Distribution Frames (ODF) are high density fiber optic management frames that serve as a central cross-connect in the Main Distribution Areas. FDF-FL series floor standing cabinets are fiber management systems that are designed to be used in an exchange, head end or customer premises environment. Shelves are typically used to house connector panels and separate shelves for splicing, patching, equipment and devices.

### **Properties and Features**

- Painted (powder coated) in light-grey (RAL-7035).
- Levelling or height adjuster legs.
- Easy and time-saving installations.
- Compact and safe design.
- Conforms to 19" or ETSI installations.
- Suitable for stand alone or multiple side-to-side or back-to-back mounting.
- Easy adaptation to specific applications by variation of the rack configuration, the shelf configuration and routings of pigtails and jumpers.
- Easy access to cables, pigtails and jumpers during installation, maintenance and upgrade.
- Bend control on all fiber routing.
- Horizontal and vertical patchcord management for storage of functional patchcord over length.
- Horizontal and vertical patchcord storage excess patchcord over length between the shelves and either the equipment or adjacent racks.
- High density side access type of modules is also designed to fit a variety of termination, splice, and storage applications.
- ETSI mounting profiles with cage nuts for shelf mounting are provided at the rear of the rack, allowing optimal access from the front.