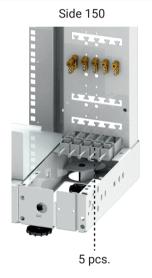

## **Cabinet Ordering Code**

MT01525

FDF-FL-22/30-900 Floor Standing FO Cabinet (150+600+150), 2.2m