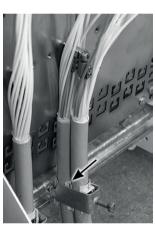

# **Optional Accessories Ordering Codes**

**Cable Attachment Clamps** 

| MT00683 | FDF-FL-2-12/16_U Type Cable Clamp Set Double Layer 12/16mm |
|---------|------------------------------------------------------------|
| MT00682 | FDF-FL-2-16/22_U Type Cable Clamp Set Double Layer 16/22mm |
| MT00684 | FDF-FL-2-28/34 U Type Cable Clamp Set Double Layer 28/34mm |