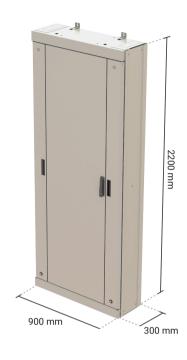

## Floor Standing Fiber Optic Cabinet

FDF-FL-22/30-900

FDF Series Optical Distribution Frames (ODF) are high density fiber optic management frames that serve as a central cross-connect in the Main Distribution Areas. FDF-FL series floor standing cabinets are fiber management systems that are designed to be used in an exchange, head end or customer premises environment. Shelves are typically used to house connector panels and separate shelves for splicing, patching, equipment and devices.

## **Cabinet Ordering Code**

MT01525

FDF-FL-22/30-900 Floor Standing FO Cabinet (150+600+150), 2.2m