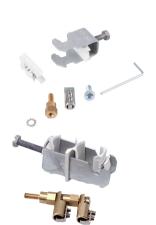

# **Optional Accessories Ordering Codes**

**Cable Attachment Clamps** 

| MT00683 | FDF-FL-2-12/16_U Type Cable Clamp Set Double Layer 12/16mm |
|---------|------------------------------------------------------------|
| MT00682 | FDF-FL-2-16/22_U Type Cable Clamp Set Double Layer 16/22mm |
| MT00684 | FDF-FL-2-28/34 U Type Cable Clamp Set Double Layer 28/34mm |