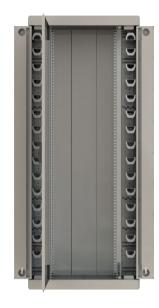

## Floor Standing Fiber Optic Cabinet

FDF-FL-22/30-900

FDF Series Optical Distribution Frames (ODF) are high density fiber optic management frames that serve as a central cross-connect in the Main Distribution Areas. FDF-FL series floor standing cabinets are fiber management systems that are designed to be used in an exchange, head end or customer premises environment. Shelves are typically used to house connector panels and separate shelves for splicing, patching, equipment and devices.

### **Properties and Features**

- Painted (powder coated) in light-grey (RAL-7035).
- Levelling or height adjuster legs.
- Easy and time-saving installations.
- Compact and safe design.
- Conforms to 19" or ETSI installations.
- Suitable for stand alone or multiple side-to-side or back-to-back mounting.
- Easy adaptation to specific applications by variation of the rack configuration, the shelf configuration and routings of pigtails and jumpers.
- Easy access to cables, pigtails and jumpers during installation, maintenance and upgrade.
- Bend control on all fiber routing.
- Horizontal and vertical patchcord management for storage of functional patchcord over length.
- Horizontal and vertical patchcord storage excess patchcord over length between the shelves and either the equipment or adjacent racks.
- High density side access type of modules is also designed to fit a variety of termination, splice, and storage applications.
- ETSI mounting profiles with cage nuts for shelf mounting are provided at the rear of the rack, allowing optimal access from the front.