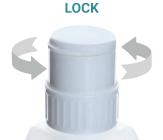

**Twist-Lock Alcohol Dispensing Bottle** 

MS018 - 180ml

The ADB-250 liquid and alcohol dispenser bottle features a 250ml capacity with a twist-lock pump that prevents alcohol leaks and pollutants from being backwashed into the container.

## **Features**

- Capacity: 250 ml
- White polyethylene 250ml bottle with a polypropylene pump
- Twist-lock plastic pump prvents spillage, fumes and waste
- Wide base prevents it from falling over when using the pump
- Built in cap with living hinge for easy closing
- Easy one handed operation