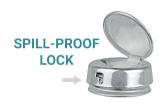

## **Spill-Proof Alcohol Dispensing Bottle**

ADB-100 / ADB-200

The ADB-100 and ADB-200 liquid and alcohol dispenser bottles feature a 100ml and 200ml capacity with a spill-proof cover that prevents alcohol leaks and pollutants from being backwashed into the container.

## **Features**

- Capacity: 100 ml or 200 ml
- One-Touch pump handles aqueous or alcohol-based liquids
- Each stroke gives 0.7cc of liquid to reduce fumes and waste
- Cover prevents drain back of pollutants into bottle
- High-density polyethylene (HDPE) alcohol container
- A spill-proof locking top designed prevents leakage
- Bottle comes with different chemical labels