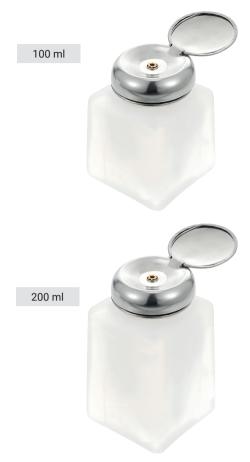

## **Spill-Proof Alcohol Dispensing Bottle**

ADB-100 / ADB-200

The ADB-100 and ADB-200 liquid and alcohol dispenser bottles feature a 100ml and 200ml capacity with a spill-proof cover that prevents alcohol leaks and pollutants from being backwashed into the container.

## **Features**

- Capacity: 100 ml or 200 ml
- One-Touch pump handles aqueous or alcohol-based liquids
- Each stroke gives 0.7cc of liquid to reduce fumes and waste
- Cover prevents drain back of pollutants into bottle
- High-density polyethylene (HDPE) alcohol container
- A spill-proof locking top designed prevents leakage
- Bottle comes with different chemical labels