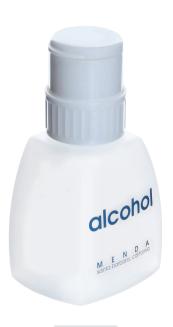

to reduce fumes and waste
- Cover prevents drain back of pollutants into bottle
- High-density polyethylene (HDPE) alcohol container
- A spill-proof locking top designed prevents leakage
- Bottle comes with different chemical labels





**Twist-Lock Alcohol Dispensing Bottle** 

MS018 - 180ml

The ADB-250 liquid and alcohol dispenser bottle features a 250ml capacity with a twist-lock pump that prevents alcohol leaks and pollutants from being backwashed into the container.



## **Features**

- Capacity: 250 ml
- White polyethylene 250ml bottle with a polypropylene pump
- Twist-lock plastic pump prvents spillage, fumes and waste
- Wide base prevents it from falling over when using the pump
- Built in cap with living hinge for easy closing
- Easy one handed operation



**SPILL-PROOF** 





250 ml