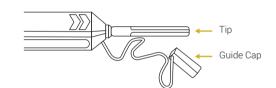

## **Usage Instructions**

1 Extend the nozzle when cleaning an adapter that is between plugged adapters.