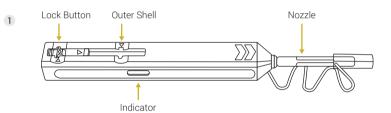

# Cleaner Pen SC/ST/FC & LC

Cleaner Pen is a type of fiber end-face cleaner with high performance and efficiency. It is designed to clean both male and female optical connectors especially in optical distribution frames. One time click makes the fiber end-face clean and minimizes fiber loss.



### **Features**

- Clean 2.5mm ferrule/connector. FC, SC, ST (UPC,APC)
- Clean 1.25mm ferrule/connector: LC (UPC,APC)
- Over 800 cycles cleaning
- Anti-static, no secondary pollution
- High clean efficiency





Cleaner Pen ST/SC/FC
Order Code MT02715





Cleaner Pen **LC**Order Code **MT02716** 



### Construction







## **Usage Instructions**

1 Extend the nozzle when cleaning an adapter that is between plugged adapters.

# SC Adapter LC Adapter LC Adapter LC Adapter LC Adapter

2 Use correct cleaner pen for connector type and insert the nozzle in a straight manner