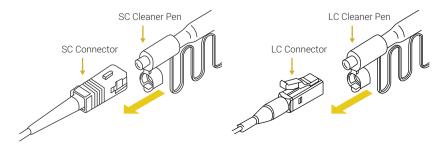

# SC Adapter LC Adapter LC Adapter LC Adapter LC Adapter

2 Use correct cleaner pen for connector type and insert the nozzle in a straight manner