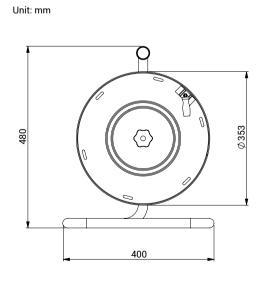

ble cable reel is suitable for fiber optic and copper cables and it is designed for field, military and tactical applications, where quick cable deployment is essential.



#### **Features**

Made of Steel that is both light and strong.

Stackable Frame Design

Double flange for easy access to the inner end

Foldable Crank handle

Central brake knob to prevent unwanted rotation

Integrated carrying and unwinding stand

Stand protection feet to prevent damage from the surface



#### **Reel Capacity**

| Cable Capacity | Cable Diameter |
|----------------|----------------|
| 200 m          | 5.6 mm         |
| 300 m          | 4.8 mm         |



### **Reel Specifications**

| Model Number | Reel Weight |
|--------------|-------------|
| MT02698      | 12 kg       |



#### **Dimensions**