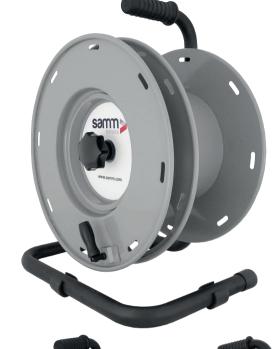

## Portable Field Deployable Fiber Optic Cable Reel

This tactical portable cable reel is made of metal and has an embedded stand, a crank and a brake screw. The portable cable reel is suitable for fiber optic and copper cables and it is designed for field, military and tactical applications, where quick cable deployment is essential.

#### **Features**

Made of Steel that is both light and strong.

Stackable Frame Design

Double flange for easy access to the inner end

Foldable Crank handle

Central brake knob to prevent unwanted rotation

Integrated carrying and unwinding stand