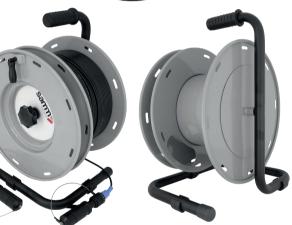

## Portable Field Deployable Fiber Optic Cable Reel

This tactical portable cable reel is made of metal and has an embedded stand, a crank and a brake screw. The portable cable reel is suitable for fiber optic and copper cables and it is designed for field, military and tactical applications, where quick cable deployment is essential.

#### **Features**

Made of Steel that is both light and strong.

Stackable Frame Design

Double flange for easy access to the inner end

Foldable Crank handle

Central brake knob to prevent unwanted rotation

Integrated carrying and unwinding stand

Stand protection feet to prevent damage from the surface