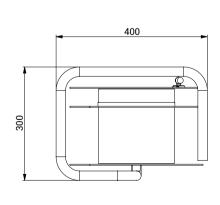

cable reel is suitable for fiber optic and copper cables and it is designed for field, military and tactical applications, where quick cable deployment is essential.



#### **Features**

Made of Steel that is both light and strong.

Stackable Frame Design

Double flange for easy access to the inner end

Foldable Crank handle

Central brake knob to prevent unwanted rotation

Integrated carrying and unwinding stand

Stand protection feet to prevent damage from the surface



#### **Reel Capacity**

| Cable Capacity | Cable Diameter |
|----------------|----------------|
| 200 m          | 5.6 mm         |
| 300 m          | 4.8 mm         |



### **Reel Specifications**

| Model Number | Reel Weight |
|--------------|-------------|
| MT02698      | 12 kg       |



#### **Dimensions**