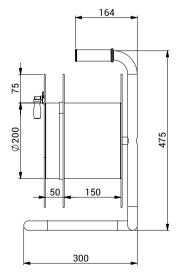

e cable reel is suitable for fiber optic and copper cables and it is designed for field, military and tactical applications, where quick cable deployment is essential.



#### **Features**

Made of Steel that is both light and strong.

Stackable Frame Design

Double flange for easy access to the inner end

Foldable Crank handle

Central brake knob to prevent unwanted rotation

Integrated carrying and unwinding stand

Stand protection feet to prevent damage from the surface



#### **Reel Capacity**

| Cable Capacity | Cable Diameter |
|----------------|----------------|
| 200 m          | 5.6 mm         |
| 300 m          | 4.8 mm         |



### **Reel Specifications**

| Model Number | Reel Weight |
|--------------|-------------|
| MT02698      | 12 kg       |



#### **Dimensions**