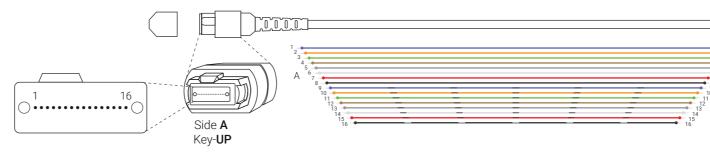

## Base-16 MTP/MPO to MTP/MPO Multi-Fiber Patch Cord Polarity

## Type A "Straight Through"





## Type B "Cross"

| <b>Side A</b> 1 2   | 3 4 5 6     | 7 8 9 10   |  |
|---------------------|-------------|------------|--|
| <b>Side B</b> 16 15 | 14 13 12 11 | 1 10 9 8 7 |  |



| SAMM TEKNOLOJİ A.Ş.                                                                                      | DRAWN BY               | 12710          |
|----------------------------------------------------------------------------------------------------------|------------------------|----------------|
| GOSB İhsandede Cd.<br>800. Sok.                                                                          | CHECKED BY             | 41410          |
| No: 802, 41400                                                                                           | APPROVED BY            | 1793           |
| Gebze-Ko