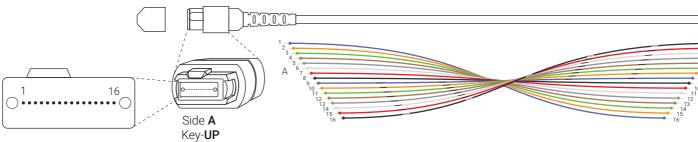

## Type B "Cross"

| <b>Side A</b> 1 2   | 3 4 5 6     | 7 8 9 10   |  |
|---------------------|-------------|------------|--|
| <b>Side B</b> 16 15 | 14 13 12 11 | 1 10 9 8 7 |  |

| SAMM TEKNOLOJİ A.Ş.                                                                                      | DRAWN BY               | 12710          |
|----------------------------------------------------------------------------------------------------------|------------------------|----------------|
| GOSB İhsandede Cd.<br>800. Sok.                                                                          | CHECKED BY             | 41410          |
| No: 802, 41400                                                                                           | APPROVED BY            | 1793           |
| Gebze-Kocaeli                                                                                            |                        |                |
|                                                                                                          | MTP/M                  | PO Mul         |
| ALL DIMENSIONS ARE IN MM.<br>ALL DIMENSIONS APPLY<br>AFTER PLATING                                       | Patch                  | Cord Po        |
| PROPRIETARY INFORMATION DOCUME<br>DELIVERED ON THE EXPRESSED CONDIT<br>CONSENT AND THAT NO RIGHT IS GRAI | IONS THAT IT NOT TO BE | DISCLOSED OR R |