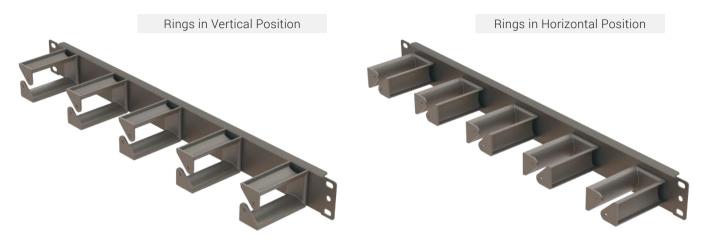

# 19" 1U Modular Cable Organizer | With 5 Snap-in Rings

The new concept of Cable Management Panel with fully modular rings configuration provides high flexibility in cable management. The five rotatable cable guiding rings allow for easy management of horizontal or vertical arrays of patch cables. Furthermore, any patch cable can be moved or replaced individually with no hassle, and no tools are required for mounting the rings onto the 5 slot frame.

#### **Key Features & Benefits**

- 5x plastic management rings are rotatable and replaceable
- Bend radius controlled design to prevent damage to patch cords
- Modular snap-in rings provides flexibility for system requirements
- Lightweight, sturdy construction
- Ring Material: Thermoplastic UL94V-0
- Panel Material: Cold Rolled Steel
- Electrostatic powder painted , RAL 9005 black