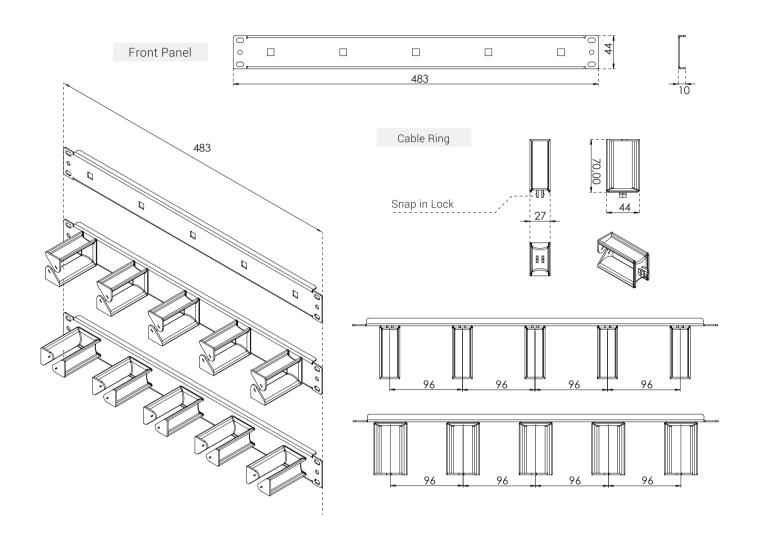

### **Key Features & Benefits**

- 5x plastic management rings are rotatable and replaceable
- Bend radius controlled design to prevent damage to patch cords
- Modular snap-in rings provides flexibility for system requirements
- Lightweight, sturdy construction
- Ring Material: Thermoplastic UL94V-0
- Panel Material: Cold Rolled Steel
- Electrostatic powder painted , RAL 9005 black

### **Package Content**

- 1x 5 Slots Metal Frame
- 5x Snap in Rings
- 1x M6 Installation Set (Screws, Washers and Cage Nuts)
- 1x Individual Carton Box





#### **Ordering Codes**

| Product Code | Description                                         |
|--------------|-----------------------------------------------------|
| MT14351      | 19" 1U Modular Cable Organizer with 5 Snap-in Rings |



## Dimensions