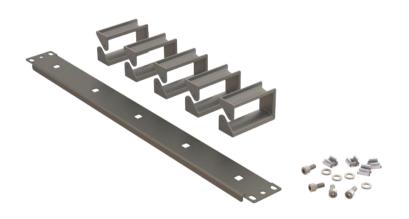

### **Package Content**

- 1x 5 Slots Metal Frame
- 5x Snap in Rings
- 1x M6 Installation Set (Screws, Washers and Cage Nuts)
- 1x Individual Carton Box