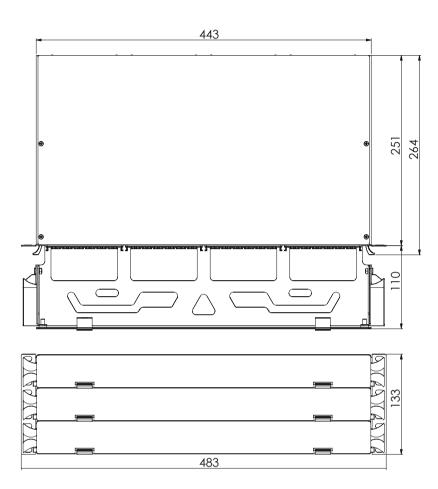

4/288            | 1152/1728/3456 | 288 | 144 |





# **Ordering Codes**

#### **Standard Content**

# **Product Illustration Code and Description** Cable Tie Up Plate Blind Plate for Rear Closing 6xPC. 6xPC. HDM-PANEL-3U-12SL-V1-X1-BLK-NN 19", 3U, 12 Slots, Empty Modular Panel with Front Organizer 6 Cable Tie Up and 6 Blind Plates Blind Plate for Rear Closing 6xPC. Fanout Fixing Plate HDM-PANEL-3U-12SL-V1-X2-BLK-NN 19", 6U, 8 Slots, Empty Modular Panel with Front Organizer 6 Fanout Fixing and 6 Blind Plates

# Optional Ordering Items

Product Illustration Code and Description



HDM-PANEL-1U\_216GP\_BLK 2xPG16 Gland Plate-Straight



HD-CASSETTE-24F\_WH 24F Fiber Splice Cassette

# Product Illustration Code and Description HDM-PAM-BP-WH Blind Plate for Front Slots



# Panel Dimensions



Measuring Unit: mm



3U W/ Organizer