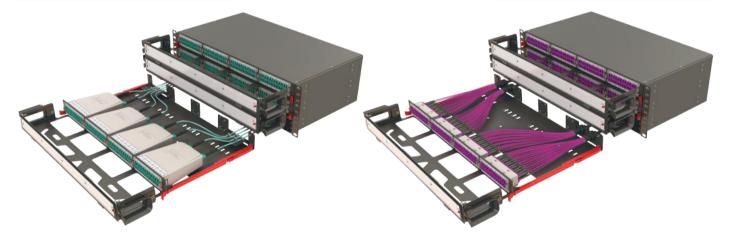

# 3U High Density Modular Fiber Panels | with Front Organizer

3U high density modular fiber optic panels can terminate, organize and distribute up to 144 fibers. This panel is designed to be mounted on 19" rack systems and it has 12 slots in a 3U unit that can hold MTP/LC conversion cassettes and MTP/LC/SC patch adapter modules. This HD Modular fiber optic panel has a front cable organizer and is compatible with optional accessories such as pre-installed inner splicing trays, cable tie-up plates, fanout fixing plates, blind plates, optical adapters and fiber pigtails. High Density Modular Fiber Panels are generally used in data centers.

### **Optional Modularity for Different Applications**

3U **Empty** Panel with Front Organizer

3U MTP to LC Conversion Panel with Front Organizer

# **Panel Capacity**

| Type of Modules     |                 | Conversion Modules | Patch Modules  |     |     |
|---------------------|-----------------|--------------------|----------------|-----|-----|
|                     |                 | MTP to LC          | MTP to MTP     | LC  | SC  |
| 3U Panel (12 Slots) | Module Capacity | 12/24              | 96/144/288     | 24  | 12  |
|                     | Panel Capacity  | 144/288            | 1152/1728/3456 | 288 | 144 |