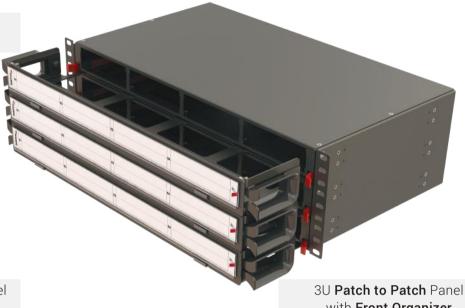

# 3U High Density Modular Fiber Panels | with Front Organizer

3U high density modular fiber optic panels can terminate, organize and distribute up to 144 fibers. This panel is designed to be mounted on 19" rack systems and it has 12 slots in a 3U unit that can hold MTP/LC conversion cassettes and MTP/LC/SC patch adapter modules. This HD Modular fiber optic panel has a front cable organizer and is compatible with optional accessories such as pre-installed inner splicing trays, cable tie-up plates, fanout fixing plates, blind plates, optical adapters and fiber pigtails. High Density Modular Fiber Panels are generally used in data centers.

### **Optional Modularity for Different Applications**

3U **Empty** Panel with Front Organizer

3U MTP to LC Conversion Panel with Front Organizer