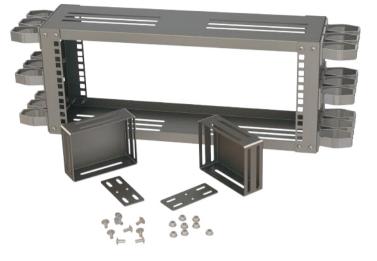

## **4U Overhead Mounting Rack Frame**

4U overhead rack frame is designed to mount directly to overhead ladder racks or cable trays. Ideal for use as a Zone Distribution Area (ZDA) or Equipment Distribution Area (EDA) in datacenters.

The overhead rack frame shall provide additional four rack units above a rack or cabinet to maximize real estate utilization in data centers or telecommunication rooms. The frame works as a consolidation point, enabling flexible cabling layout as well as convenient addition of new enclosures and servers.

## Key Features

- Applicable to Ladder Rack Mounting
- Applicable to Wire Mesh Trays Mounting
- Bottom or side mounting options to cabling structures
- Quick and easy installation
- Rapid Data Center Deployment
- Mounting hardware and cable management included
- Epoxy Powder Paint , RAL 9005 , Black