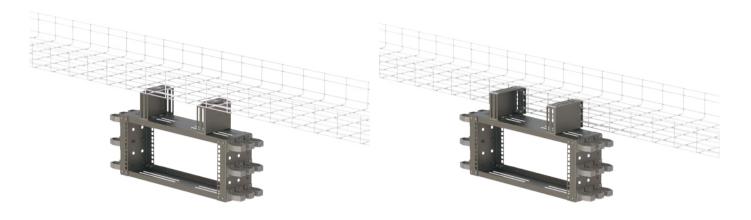

## **Mounting Options**

Wire Mesh Trays Side Mounting

Ladder Rack Underneath Mounting

Ladder Rack Side Mounting