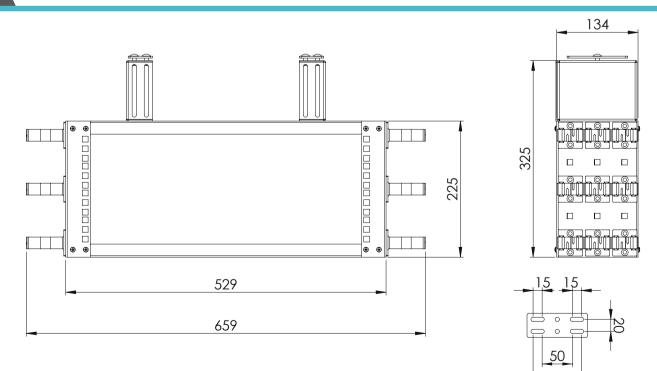

cabinet to maximize real estate utilization in data centers or telecommunication rooms. The frame works as a consolidation point, enabling flexible cabling layout as well as convenient addition of new enclosures and servers.

Used with copper patch panels or fiber enclosures, the cable tray rack can increase cabling density, improve cable routing, simplify moves, adds and changes and provide pre-cabled connectivity for rapid deployment of new cabinets, racks, and equipment.



## Key Features

- Applicable to Ladder Rack Mounting
- Applicable to Wire Mesh Trays Mounting
- Bottom or side mounting options to cabling structures
- Quick and easy installation
- Rapid Data Center Deployment
- Mounting hardware and cable management included
- Epoxy Powder Paint , RAL 9005 , Black

## Dimensions



80



## **Mounting Options**



Wire Mesh Trays Side Mounting



Ladder Rack Underneath Mounting

Ladder Rack Side Mounting