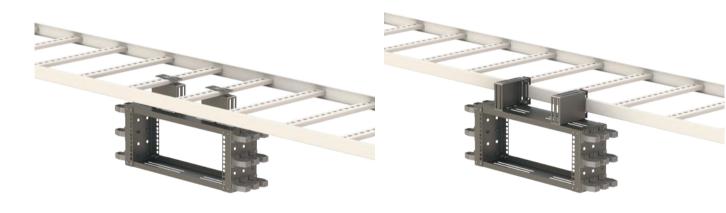

## **Mounting Options**

Wire Mesh Trays Side Mounting

Ladder Rack Underneath Mounting

Ladder Rack Side Mounting