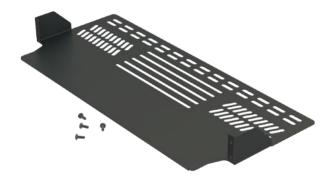

## **Practical Benefits**

Sliding Tray Lock & Release Arm (Patent Pending)

Tray Move-Out Lock Releasing (Patent Pending)

Front Cable Guides

Rear Organizer

# **Order Coding**

PAN-UHD-1U-B12-BLK-NN PAN-UHD-1U-REAR-ORG PAN-UHD-1U-FRONT-GUI 19" 1U G-Connect UHDM Panel, Black, 12 Module Capacity, Base-12

19" 1U G-Connect UHDM Panel Rear Organizer, Black

19" 1U G-Connect UHDM Panel Left/Right Front Cable Management Guides