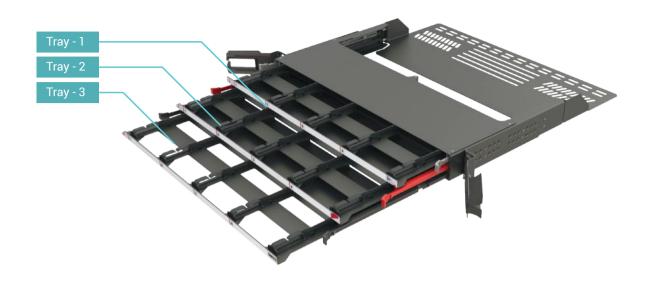

### **Features**

- Modular structure with many different variations
- Configurable tray structure for Base-8 and Base-12 topologies
- Patented Rail Design
- In 1U 144 LC connector capacity
- 3 individually sliding trays per 1U for maximum flexibility during operation and installation
- Patch cord management for each individual tray
- Labelling front for module identification
- Sliding and extracting the modules of the trays for better access to cables during installation
- Modules can be removed and installed from the front and rear side of the trays