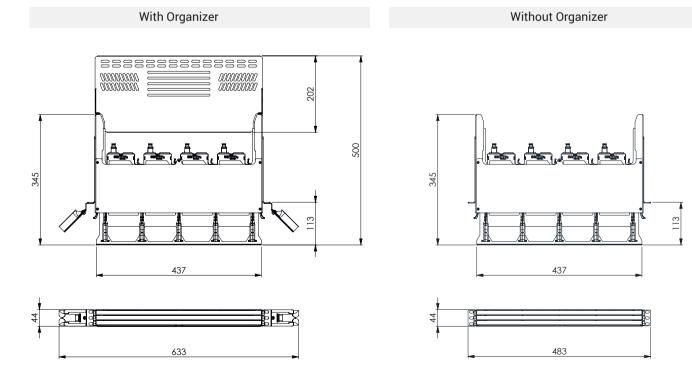

s in a high density and new generation structure. The modular construction combines highest port density with installation ease. A maximum of 144 LC connections can be stacked in 1U height, within 12 UHD cassettes.





### **Features**

- Modular structure with many different variations
- Configurable tray structure for Base-8 and Base-12 topologies
- Patented Rail Design
- In 1U 144 LC connector capacity
- 3 individually sliding trays per 1U for maximum flexibility during operation and installation
- Patch cord management for each individual tray
- Labelling front for module identification
- Sliding and extracting the modules of the trays for better access to cables during installation
- Modules can be removed and installed from the front and rear side of the trays



## **Dimensions**







# **Different Backbone Design Options**









## **Practical Benefits**

Sliding Tray Lock & Release Arm (Patent Pending)



Tray Move-Out Lock Releasing (Patent Pending)



Front Cable Guides

Rear Organizer





# **Order Coding**

PAN-UHD-1U-B12-BLK-NN PAN-UHD-1U-REAR-ORG PAN-UHD-1U-FRONT-GUI 19" 1U G-Connect UHDM Panel, Black, 12 Module Capacity, Base-12

19" 1U G-Connect UHDM Panel Rear Organizer, Black

19" 1U G-Connect UHDM Panel Left/Right Front Cable Management Guides