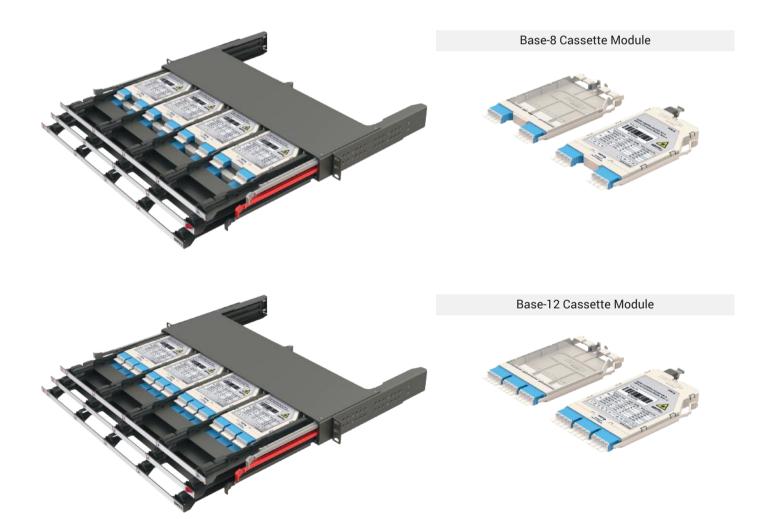

# Modular Ultra High Density Panels | G-Connect Series

These panels are designed to accommodate Base-8 and Base-12 variety solutions in a high density and new generation structure. The modular construction combines highest port density with installation ease. A maximum of 144 LC connections can be stacked in 1U height, within 12 UHD cassettes.

# **Order Coding**

PAN-UHD-1U-B12-BLK-NN PAN-UHD-1U-REAR-ORG PAN-UHD-1U-FRONT-GUI 19" 1U G-Connect UHDM Panel, Black, 12 Module Capacity, Base-12

19" 1U G-Connect UHDM Panel Rear Organizer, Black

19" 1U G-Connect UHDM Panel Left/Right Front Cable Management Guides