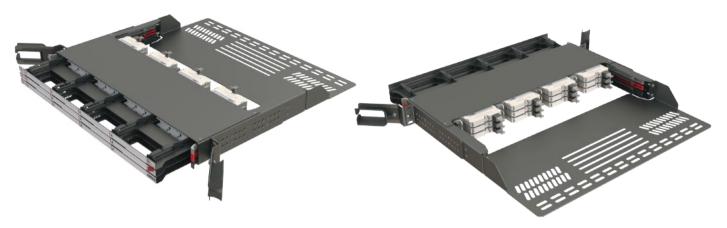

# Modular Ultra High Density Panels | G-Connect Series

These panels are designed to accommodate Base-8 and Base-12 variety solutions in a high density and new generation structure. The modular construction combines highest port density with installation ease. A maximum of 144 LC connections can be stacked in 1U height, within 12 UHD cassettes.

### **Features**

- Modular structure with many different variations
- Configurable tray structure for Base-8 and Base-12 topologies
- Patented Rail Design
- In 1U 144 LC connector capacity
- 3 individually sliding trays per 1U for maximum flexibility during operation and installation
- Patch cord management for each individual tray
- Labelling front for module identification
- Sliding and extracting the modules of the trays for better access to cables during installation
- Modules can be removed and installed from the front and rear side of the trays