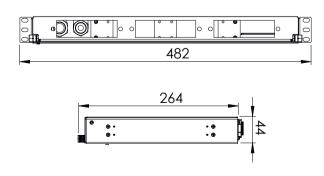

terchangeable and modular design for both fiber and copper connectors
- Special plastic rail and locking mechanism
- One basic unit fits all types of connectors providing high flexibility, low cost and easy to handle stock
- Robust and installer-friendly design providing reduced installation and operating costs
- Different rear cable entry options with PG16 and PG13,5 gland holes
- Screwable desing on FO adapter plates
- Fast installation modules with snap in fixation latches
- Removable shelf design for installation easiness
- Powder-coated RAL 9000 (Black)
- Operating temperature: -20°C / +80°C



### Compliance/Certifications

ISO 9001:2015 Designed, manufactured and/or distributed under this quality management system Flammability rating UL94 V-0 ROHS Compliant



### **Dimensions**









### **Order Codes for Panel**

| Picture |       | Description                                                                                                                | Order Code                                     |
|---------|-------|----------------------------------------------------------------------------------------------------------------------------|------------------------------------------------|
|         |       | Bright Series Modular Panel, Rail Sliding<br>1U, 3 Slot Capacity                                                           | BSMOD-1U-RSV0-FP3S-EMPTY                       |
|         |       | Single Splice Kits                                                                                                         | Order Code