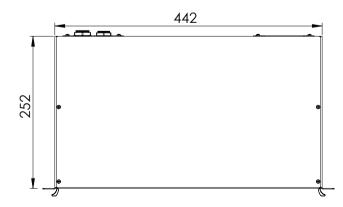

Interchangeable and modular design for both fiber and copper connectors
- Special plastic rail and locking mechanism
- One basic unit fits all types of connectors providing high flexibility, low cost and easy to handle stock
- Robust and installer-friendly design providing reduced installation and operating costs
- Different rear cable entry options with PG16 and PG13,5 gland holes
- Screwable desing on FO adapter plates
- Fast installation modules with snap in fixation latches
- Removable shelf design for installation easiness
- Powder-coated RAL 9000 (Black)
- Operating temperature: -20°C / +80°C



### Compliance/Certifications

ISO 9001:2015 Designed, manufactured and/or distributed under this quality management system Flammability rating UL94 V-0 ROHS Compliant



### **Dimensions**









### **Order Codes for Panel**

| Picture |       | Description                                                                                                                | Order Code                                     |
|---------|-------|----------------------------------------------------------------------------------------------------------------------------|------------------------------------------------|
|         |       | Bright Series Modular Panel, Rail Sliding<br>1U, 3 Slot Capacity                                                           | BSMOD-1U-RSV0-FP3S-EMPTY                       |
|         |       | Single Splice Kits                                                                                                         | Order Code