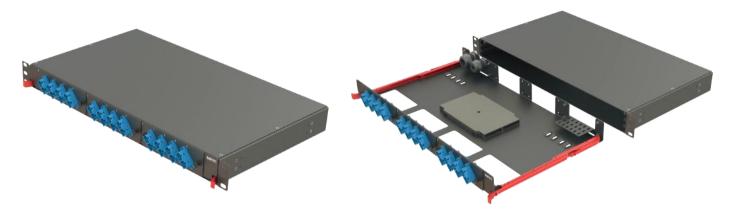

# Modular-Type Bright Series Fiber Optic Patch Panels | Rail-Sliding, 1U

Modular-Type Bright Series Rail Sliding Panel Systems are designed for modularity that allows 3 different adapter module options. These panels can be opened and closed on a plastic rail mechanism.

The panels are also available blank or pre-assembled with a wide variety of connector types up to 48 Fiber capacities. Adapter modules can be mounted/dismounted with plastic clip structures.

These panels are used in telecom rooms, main distribution rooms and system rooms to terminate, distribute and manage fiber/copper optic infrastructure in many different applications and needs with a wide variety of fiber optic adapter / connector options such as LC / SC / FC / ST / MTP / E2000 / LSH and RJ-45.

#### Features and Benefits

- Interchangeable and modular design for both fiber and copper connectors
- Special plastic rail and locking mechanism
- One basic unit fits all types of connectors providing high flexibility, low cost and easy to handle stock
- Robust and installer-friendly design providing reduced installation and operating costs
- Different rear cable entry options with PG16 and PG13,5 gland holes
- Screwable desing on FO adapter plates
- Fast installation modules with snap in fixation latches
- Removable shelf design for installation easiness
- Powder-coated RAL 9000 (Black)
- Operating temperature: -20°C / +80°C