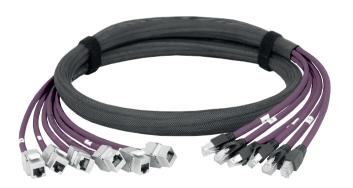

# Pre-Terminated 6x Trunk Copper Cables | CAT7 SFTP

Pre-Terminated copper trunk assemblies are designed to improve efficiency and reduce labor cost and waste, especially in large infrastructures with high-density cross-connection and patching systems. Based on the highest performing cabling systems available, supporting 10 Gigabit speeds. Six loose jack module or plug modules on both ends of assembly for simple plug and play installation. Ideal for data centers and other areas where quick installation and consistent network connection are important.

### **Features**

Quality assurance (pre-terminated and 100% tested)
Private ID serial number is on each trunk cable
Both plug and jack terminations are available
HFFR braided mesh sleeve for easy application
Breakout length is 0.4 m (standard)