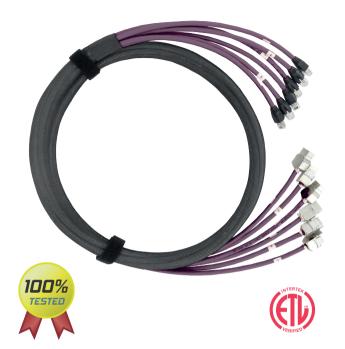

# Pre-Terminated 6x Trunk Copper Cables | CAT7 SFTP

Pre-Terminated copper trunk assemblies are designed to improve efficiency and reduce labor cost and waste, especially in large infrastructures with high-density cross-connection and patching systems. Based on the highest performing cabling systems available, supporting 10 Gigabit speeds. Six loose jack module or plug modules on both ends of assembly for simple plug and play installation. Ideal for data centers and other areas where quick installation and consistent network connection are important.

### **Features**

Quality assurance (pre-terminated and 100% tested)
Private ID serial number is on each trunk cable
Both plug and jack terminations are available
HFFR braided mesh sleeve for easy application
Breakout length is 0.4 m (standard)